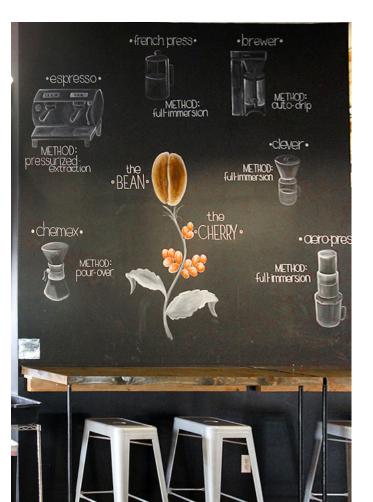

## Direction 2

For individuals seeking an authentic and unpretentious eating experience. One that is hospitable, providing a soft and neutral environment to express themselves freely.

Hospitable

**Unpretentious** 

**Authentic** 

**Soft and Neutral** 

overview goals moodboards